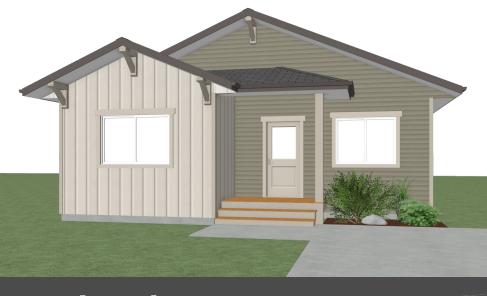

## THE MICHEL

2 BED - 2 BATH

30'-0" x 36'-9"

## FLOOR PLAN HIGHLIGHTS:

- KITCHEN ISLAND WITH EATING BAR
- MASTER BEDROOM WITH Ensuite
- POWDER ROOM ON MAIN FLOOR
- OPEN CONCEPT KITCHEN, LIVING,
- AND DINING

## **OPTIONAL UPGRADES:**

- DEVELOPED BASEMENT WITH ADDITIONAL 2 BEDROOMS,
- REC ROOM, & BATH
- SECOND SINK IN ENSUITE
- REAR DECK
- EXTERIOR STONE ACCENTS

PLANS AND ELEVATIONS ARE APPROXIMATE AND DISPLAY NON-STANDARD FEATURES. ELEVATIONS MAY VARY BY COMMUNITY & THE BUILDER RESERVES THE RIGHT TO MAKE MODIFICATIONS WITHOUT NOTICE. ALL FLOOR PLANS AND ELEVATIONS ARE THE EXCLUSIVE PROPERTY OF NEW DAWN DEVELOPMENTS. ALL RIGHTS RESERVED, INCLUDING THE RIGHT OF REPRODUCTION, IN PART OR IN WHOLE. LAST UPDATED: MARCH 2024