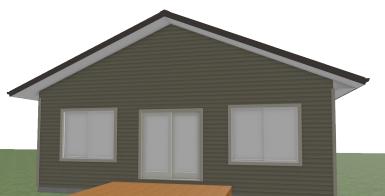

## THE MICHEL

2 BED - 2 BATH

30'-0" x 36'-9"

## **OPTIONAL UPGRADES:**

- DEVELOPED BASEMENT WITH ADDITIONAL 2 BEDROOMS,
- REC ROOM, & BATH
- SECOND SINK IN ENSUITE
- REAR DECK
- EXTERIOR STONE ACCENTS

PLANS AND ELEVATIONS ARE APPROXIMATE AND DISPLAY NON-STANDARD FEATURES. ELEVATIONS MAY VARY BY COMMUNITY & THE BUILDER RESERVES THE RIGHT TO MAKE MODIFICATIONS WITHOUT NOTICE. ALL FLOOR PLANS AND ELEVATIONS ARE THE EXCLUSIVE PROPERTY OF NEW DAWN DEVELOPMENTS. ALL RIGHTS RESERVED, INCLUDING THE RIGHT OF REPRODUCTION, IN PART OR IN WHOLE. LAST UPDATED: MARCH 2024