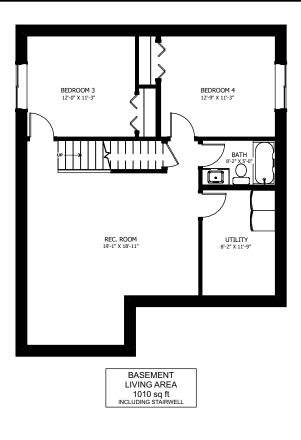

## **OPTIONAL UPGRADES:**

- DEVELOPED BASEMENT WITH ADDITIONAL 2 BEDROOMS,
- REC ROOM, & BATH
- SECOND SINK IN ENSUITE
- REAR DECK
- EXTERIOR STONE ACCENTS

PLANS AND ELEVATIONS ARE APPROXIMATE AND DISPLAY NON-STANDARD FEATURES. ELEVATIONS MAY VARY BY COMMUNITY & THE BUILDER RESERVES THE RIGHT TO MAKE MODIFICATIONS WITHOUT NOTICE. ALL FLOOR PLANS AND ELEVATIONS ARE THE EXCLUSIVE PROPERTY OF NEW DAWN DEVELOPMENTS. ALL RIGHTS RESERVED, INCLUDING THE RIGHT OF REPRODUCTION, IN PART OR IN WHOLE. LAST UPDATED: MARCH 2024