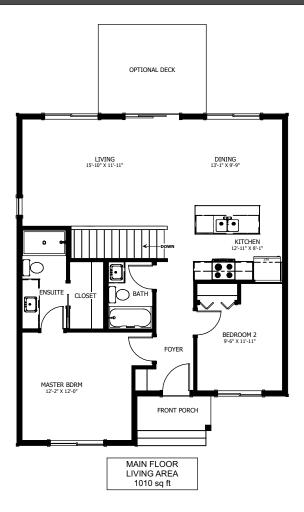

## THE MICHEL

2 BED - 2 BATH

30'-0" x 36'-9"

## FLOOR PLAN HIGHLIGHTS:

- KITCHEN ISLAND WITH EATING BAR
- MASTER BEDROOM WITH Ensuite
- POWDER ROOM ON MAIN FLOOR
- OPEN CONCEPT KITCHEN, LIVING,
- AND DINING