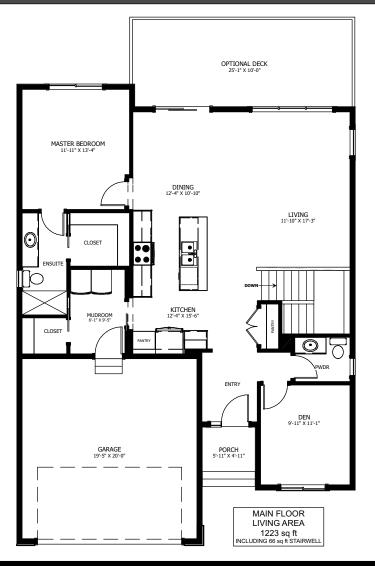

## THE WILDSTONE SPEC

1 bed + den - 1.5 <u>bath</u>

37'-6" x 50'-6"

## FLOOR PLAN HIGHLIGHTS:

- OPEN CONCEPT KITCHEN, DINING, & LIVING
- FRONT DEN/OFFICE
- SEPARATE PANTRY CABINET & CLOSET
- MASTER BEDROOM WITH LARGE
- ENSUITE & WALK-IN CLOSET