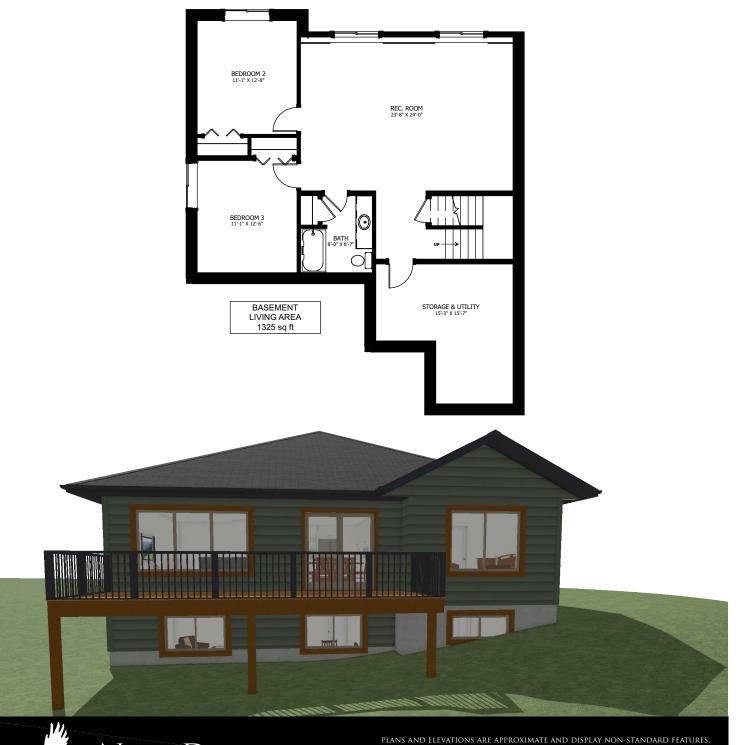

## **OPTIONAL UPGRADES:**

- DEVELOPED DAYLIGHT BASEMENT
- with 2 bedrooms & rec room
- 2nd sink in ensuite
- FULL BATHROOM
- GAS FIREPLACE IN LIVING ROOM
- MAIN FLOOR VAULTED CEILING

PLANS AND ELEVATIONS ARE APPROXIMATE AND DISPLAY NON-STANDARD FEATURES. ELEVATIONS MAY VARY BY COMMUNITY & THE BUILDER RESERVES THE RIGHT TO MAKE MODIFICATIONS WITHOUT NOTICE. ALL FLOOR PLANS AND ELEVATIONS ARE THE EXCLUSIVE PROPERTY OF NEW DAWN DEVELOPMENTS. ALL RIGHTS RESERVED, INCLUDING THE RIGHT OF REPRODUCTION. IN PART OR IN WHOLE. LAST UPDATED, JUNE 2022