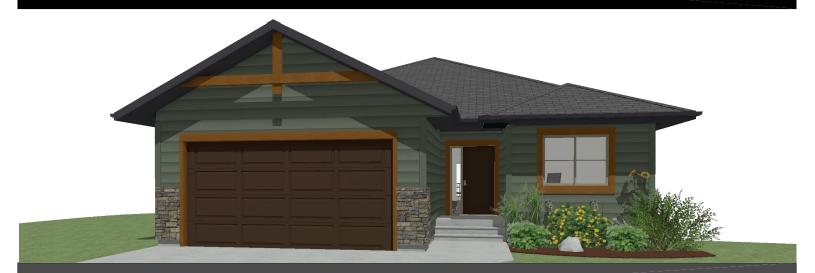

## THE WILDSTONE SPEC

1 bed + den - 1.5 <u>bath</u>

37'-6" x 50'-6"

## FLOOR PLAN HIGHLIGHTS:

- OPEN CONCEPT KITCHEN, DINING, & LIVING
- FRONT DEN/OFFICE
- SEPARATE PANTRY CABINET & CLOSET
- MASTER BEDROOM WITH LARGE
- ENSUITE & WALK-IN CLOSET