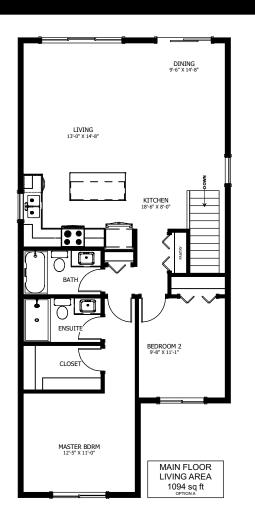

## **FLOOR PLAN HIGHLIGHTS:**

- SINGLE CAR GARAGE
- OVERSIZED ENTRY
- LARGE 'L' SHAPED KITCHEN WITH CLOSET STYLE PANTRY
- MASTER ENSUITE & WALK-IN CLOSET
- REAR YARD ACCESS & VIEWS

## **OPTIONAL UPGRADES:**

- DEVELOPED BASEMENT WITH BEDROOM, REC ROOM, & BATH
- REAR DECK WITH STAIRS TO GRADE
- FRONT MASTER DECK
- REVERSIBLE LIVING / DINING ROOM ORIENTATION

NEW DAWN
DEVELOPMENTS

PLANS AND ELEVATIONS ARE APPROXIMATE AND DISPLAY NON-STANDARD FEATURES.