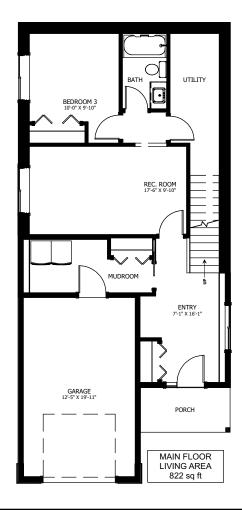

## **FLOOR PLAN HIGHLIGHTS:**

- SINGLE CAR GARAGE
- OVERSIZED ENTRY
- LARGE 'L' SHAPED KITCHEN WITH CLOSET STYLE PANTRY
- MASTER ENSUITE & WALK-IN CLOSET
- REAR YARD ACCESS & VIEWS

## **OPTIONAL UPGRADES:**

- DEVELOPED BASEMENT WITH BEDROOM, REC ROOM, & BATH
- REAR DECK WITH STAIRS TO GRADE
- FRONT MASTER DECK
- REVERSIBLE LIVING / DINING ROOM ORIENTATION

NEW DAWN
DEVELOPMENTS

PLANS AND ELEVATIONS ARE APPROXIMATE AND DISPLAY NON-STANDARD FEATURES.