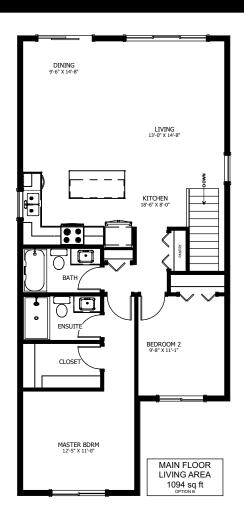

## **FLOOR PLAN HIGHLIGHTS:**

- SINGLE CAR GARAGE
- OVERSIZED ENTRY
- LARGE 'L' SHAPED KITCHEN WITH CLOSET STYLE PANTRY
- MASTER ENSUITE & WALK-IN CLOSET
- REAR YARD ACCESS & VIEWS

## **OPTIONAL UPGRADES:**

- DEVELOPED BASEMENT WITH BEDROOM, REC ROOM, & BATH
- REAR DECK WITH STAIRS TO GRADE
- FRONT MASTER DECK
- REVERSIBLE LIVING / DINING ROOM ORIENTATION

NEW DAWN
DEVELOPMENTS

PLANS AND ELEVATIONS ARE APPROXIMATE AND DISPLAY NON-STANDARD FEATURES.