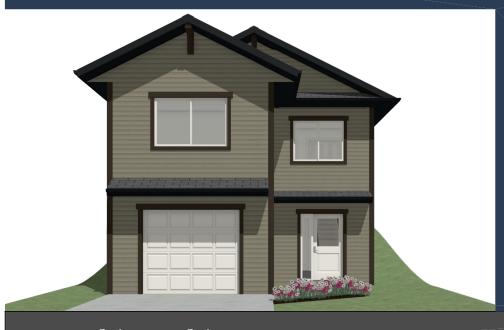

## THE FUNNEL





2+1 BED - 2+1 BATH

23'-6" x 51'-0"



## **FLOOR PLAN HIGHLIGHTS:**

- SINGLE CAR GARAGE
- OVERSIZED ENTRY
- LARGE 'L' SHAPED KITCHEN WITH CLOSET STYLE PANTRY
- MASTER ENSUITE & WALK-IN CLOSET
- REAR YARD ACCESS & VIEWS

## **OPTIONAL UPGRADES:**

- DEVELOPED BASEMENT WITH BEDROOM, REC ROOM, & BATH
- REAR DECK WITH STAIRS TO GRADE
- FRONT MASTER DECK
- REVERSIBLE LIVING / DINING ROOM ORIENTATION









NEW DAWN
DEVELOPMENTS

PLANS AND ELEVATIONS ARE APPROXIMATE AND DISPLAY NON-STANDARD FEATURES.

ELEVATIONS MAY VARY BY COMMUNITY & THE BUILDER RESERVES THE RIGHT TO

MAKE MODIFICATIONS WITHOUT NOTICE. ALL FLOOR PLANS AND ELEVATIONS ARE

THE EXCLUSIVE PROPERTY OF NEW DAWN DEVELOPMENTS. ALL RIGHTS RESERVED,

INCLUDING THE RIGHT OF REPRODUCTION, IN PART OR IN WHOLE.

LAST UPDATED: JULY 2